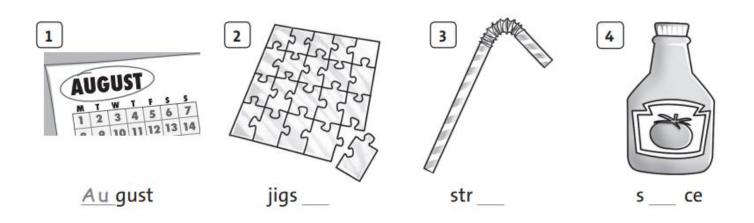

| Name:    |
|----------|
| Class:5/ |

**Unit 9: WILL IT REALLY HAPPEN?** 

#### **WORKSHEET 2**

#### **1.Complete the word with** *au* or *aw*:



### 2. Look and write. Use will or won't:

1 I ✓ have a mother in a mother
2 I ✗ travel to another in a mother

3 The valk on other .



## 3. Match:



# <u>4. Look at Sam's notes and write will or won't.</u> (It's Friday 11<sup>th</sup> February at 9.55 a.m).



- 1.Sam...*won't*...do the shopping on Saturday.
- 2.Sam.....ring Tina this afternoon.
- 3.Sam.....rest all day on Friday.
- 4.Sam.....prepare the food tomorrow.
- 5.Sam.....have a shower later today.
- 6.Sam.....tidy the house on Sunday.
- 7.Sam.....have a shower on Saturday.