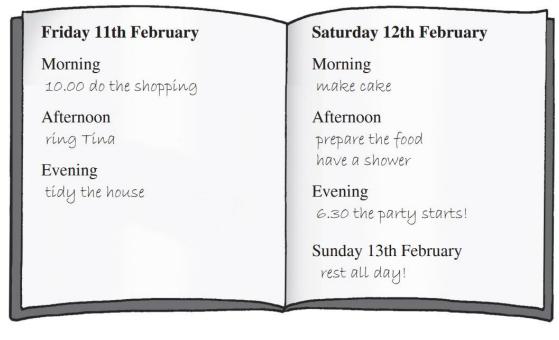

# <u>4. Look at Sam's notes and write will or won't.</u> (It's Friday 11<sup>th</sup> February at 9.55 a.m).

- 1.Sam...*won't*...do the shopping on Saturday.
- 2.Sam.....ring Tina this afternoon.
- 3.Sam.....rest all day on Friday.
- 4.Sam.....prepare the food tomorrow.
- 5.Sam.....have a shower later today.
- 6.Sam.....tidy the house on Sunday.
- 7.Sam.....have a shower on Saturday.